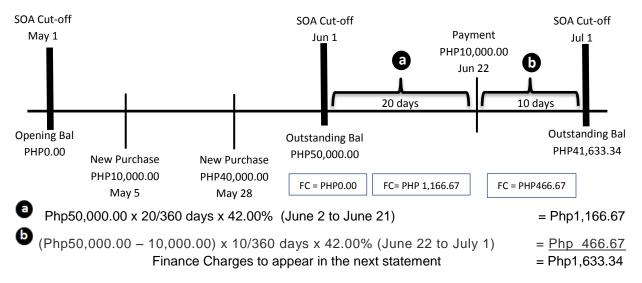

## **IMPORTANT ADVISORY ON FINANCE CHARGES**

Effective June 1, 2019, finance charges will no longer be imposed on your current billing cycle's purchase transactions calculated from the previous cycle's statement cut-off date. Interest or Finance Charges (FC) shall now be computed based on the unpaid balance as of the given cut-off date and shall continue to be imposed until the outstanding balance and applicable interest are fully paid. Interest will be computed as follows:

- a. Card Member's previous outstanding balance as reflected in the current Statement of Account (SOA) computed from a day after the cut-off of the previous SOA to a day before the payment transaction date, plus
- b. Card Member's previous outstanding balance less payment/s made and any credit adjustments computed from the payment transaction date to the beginning of the next statement cut-off.
- c. Interest on Cash Advances are computed from the transaction date to the next statement date.